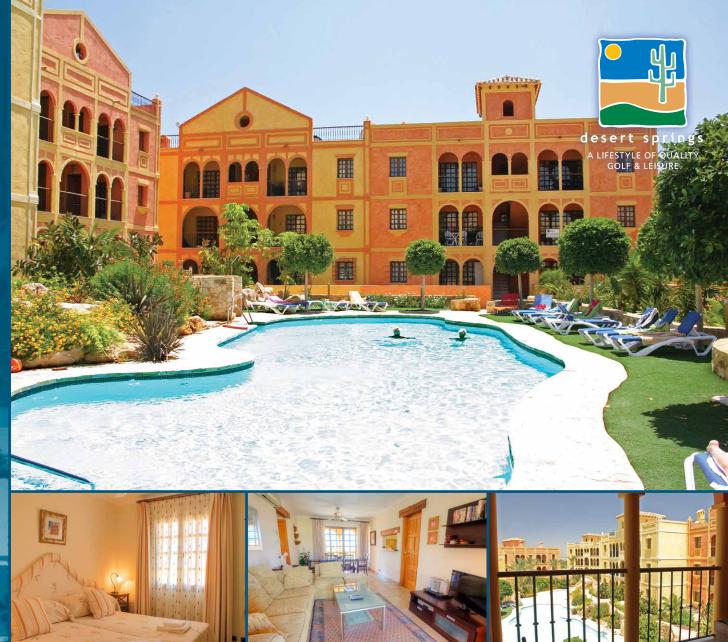

# 331 Las Sierras II Apartment 422

This Spanish style second floor two bedroom Apartment is located at Las Sierras II. The apartment is beautifully furnished with views that overlook the communal swimming pool, garden area and tranquil 'patio andaluz', lined with orange trees. The apartment is within easy access of all resort facilities; Golf Course, Club House, Golf Academy, Tennis, Paddle Tennis, Crocodile Club Restaurant, El Torrente Restaurant, The Sierra Sports & Fitness Club, Children's Play Areas and Swimming Pools.

# Internet

Wi-Fi system present within the property.

Overlooking the communal pool, garden area and tranquil 'patio andaluz', lined with orange trees.

#### Freeform Style Communal Pool & Gardens

Access: Steps, Ladder

Depth: 1.00m - 1.80m. Dimensions: 22.00m x 8.00m.

Open Poolside Shower.

Price Includes: Weekly linen / weekly towel change and taxes.