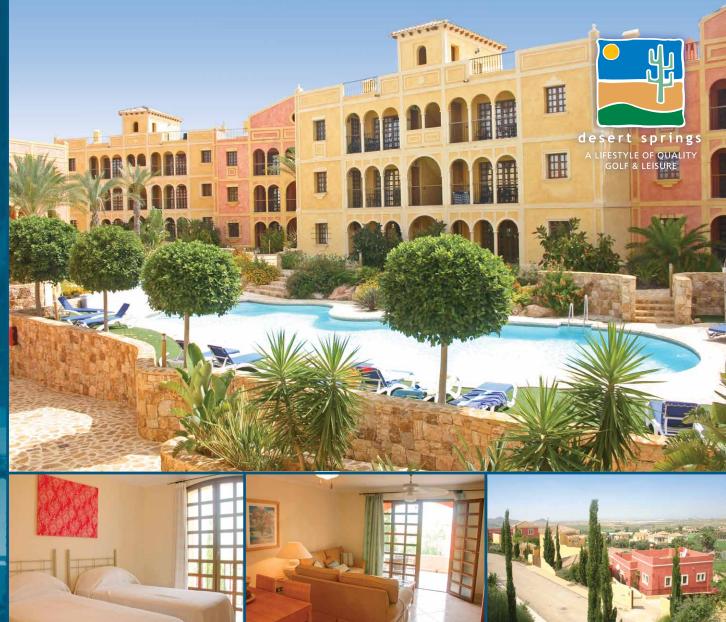

# 140 Las Sierras III Townhouse 🛂

This classic colonial style two bedroom Townhouse is located at Las Sierras III within a Spanish Style Courtyard with communal swimming pool. It is beautifully furnished, providing wonderful views over the Indiana Golf Course and is within easy access of all resort facilities; Golf Course, Club House, Golf Academy, Tennis, Paddle Tennis, Crocodile Club Restaurant, El Torrente Restaurant, The Sierra Sports & Fitness Club, Children's Play Areas and Swimming Pools.

#### Freeform Style Communal Pool

Access: Steps. Ladder.

Depth: 1.00m - 1.80m. Dimensions: 17.00m x 8.00m.

Open Poolside Shower.

Price Includes: Weekly linen / weekly towel change and taxes.